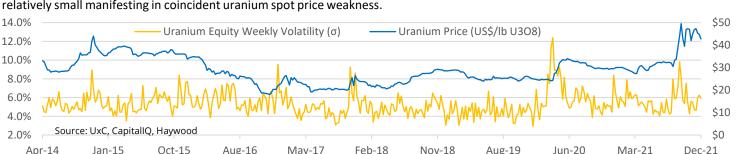

#### SPUT INVENTORY BUILDING STILL TEMPERED BY MARKET DISCOUNT TO NAV PREVELANT IN RECENT WEEKS

Uranium Price Update & Sector Commentary: Close of December 15<sup>th</sup>, 2021

Uranium stocks capitulated late last week and early this week ahead of yesterday's rebound alongside the broader markets, exhibiting the higher average volatility we've come to expect from the sector since March of 2020. The charts on this page illustrate this as uranium stocks have exhibited about 16% higher volatility since March of last year vs their long-term average. The chart below clearly shows the equity vol spikes catalysed by uranium price action. Uranium equities look to be putting the brakes on a month-long correction that coincided with the spot price retracement partially driven by lighter SPUT spot market activity. The Sprott Physical Uranium Trust (AKA, SPUT, U.UN-T (C\$), U.U-T (US\$), not rated), which has closed at a discount to NAV in 17 of the last 20 trading sessions, managed to close just over par with NAV yesterday after a mid-day rally that saw the units close up more than 8% on the day, reversing the >8% discount-to-NAV posted on Tuesday's at close. SPUT took advantage of the recovery to return to inventory building for the first time this week, adding 100,000 lb U<sub>3</sub>O<sub>8</sub> yesterday. We expect SPUT to be more aggressive in the physical market when it trades at a premium to NAV, taking its demand cues from the market. As shown on the right, during the extended period where it traded primarily at a discount NAV (Nov. 18-Dec 14), uranium purchases were relatively small manifesting in coincident uranium spot price weakness.