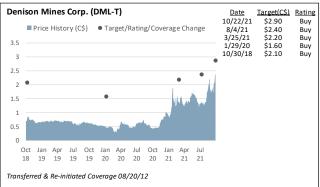

# Denison Mines (DML-T, Rating: BUY, Target: \$2.90)

**Our Take:** Denison is a uranium sector top pick. The core strength of Denison remains its ability to leverage its technical team and knowledge gained in studying ISR and its applicability to unconformity-hosted uranium deposits in the Basin. Denison's unique (to the Athabasca) plan to in-situ leach the Phoenix deposit is perceived as technically challenging, but with a very high potential reward, with a PFS-supported cost profile among the lowest in the world, due to the extremely high grades at Phoenix. Link to Most Recent Report

- De-risking Phoenix with freeze-wall trade-off study. Late last year, Denison announced the results of a trade-off study examining the use of 'freeze walls' and sequential ISR mining phases to replace the 'freeze dome' outlined for the Phoenix deposit in the Wheeler River project Preliminary Feasibility Study (PFS). The new proposed freeze wall approach is simpler and offers more control in each mining cell/phase and improves the risk profile on the mine plan.
- New approach should mean lower CAPEX hurdle. Mining of Phoenix via ISR was already a very attractive economic proposition, with initial CAPEX in the PFS at <\$325M and OPEX of US\$3.33/lb U<sub>3</sub>O<sub>8</sub>. The trade-off study is preliminary but lower initial CAPEX is supportable as the phased freeze wall approach is simpler and less costly to initial production.
- Catalysts: H1/2022 Further technical work to de-risk the ISR mining approach to Phoenix at Wheeler River in support of a future full Feasibility Study (estimated late 2022 delivery) for Wheeler River integrating the extensive technical advancements made since the 2018 PFS. 2021 Exploration results seeking satellite deposits at Wheeler River; and Studies for other potentially ISR amenable projects similar to THT/Waterbury.
- ◆ Cash & Investments of \$54M (est. post UEX, with \$20.5M due from UEX Nov. 1, 2021), plus 2.5 Mlb U<sub>3</sub>O<sub>8</sub> as long-term investment.