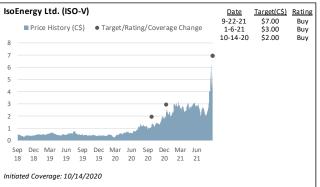

#### **Other Covered Names**

- ♦ Azarga Uranium Corp. (AZZ-T) Rating: Tender, (last report)
- Energy Fuels Inc. (EFR-T, UUUU-US) Rating: Buy; Target: US\$6.75 Target (last report)
- IsoEnergy. (ISO-V) Rating: Buy; Target: \$7.00 (<u>last report</u>)