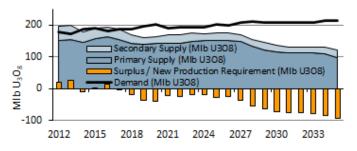

# Uranium Sector – Haywood Supply / Demand Model & Uranium Price History & Forecast (annual average)

| Commodity Price History                                  | Current | 2015 | 2016 | 2017 | 2018 | 2019 | 2020 |
|----------------------------------------------------------|---------|------|------|------|------|------|------|
| Spot price (US\$/lb U <sub>3</sub> O <sub>8</sub> )      | \$44.0  | \$37 | \$26 | \$22 | \$25 | \$26 | \$29 |
| Long Term price (US\$/lb U <sub>3</sub> O <sub>8</sub> ) | \$33.5  | \$47 | \$40 | \$31 | \$31 | \$32 | \$32 |
|                                                          |         |      |      |      |      |      |      |
| Commodity Price Forecast                                 | 2021    | 2022 | 2023 | 2024 | 2025 | 2026 | 2027 |
| Spot price (US\$/lb U <sub>3</sub> O <sub>8</sub> )      | \$39    | \$47 | \$55 | \$64 | \$65 | \$65 | \$65 |
| Long Term price (US\$/lb U <sub>3</sub> O <sub>8</sub> ) | \$46    | \$55 | \$63 | \$70 | \$65 | \$65 | \$65 |

Source: UxC history, Haywood Forecast

Source: UxC, WNA, IAEA, IEA, Haywood