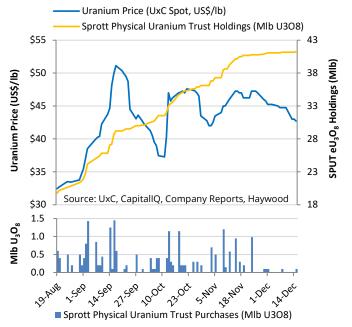

#### SPUT INVENTORY BUILDING STILL TEMPERED BY MARKET DISCOUNT TO NAV PREVELANT IN RECENT WEEKS

Uranium Price Update & Sector Commentary: Close of December 15<sup>th</sup>, 2021

Uranium stocks capitulated late last week and early this week ahead of yesterday's rebound alongside the broader markets, exhibiting the higher average volatility we've come to expect from the sector since March of 2020. The charts on this page illustrate this as uranium stocks have exhibited about 16% higher volatility since March of last year vs their long-term average. The chart below clearly shows the equity vol spikes catalysed by uranium price action. Uranium equities look to be putting the brakes on a month-long correction that coincided with the spot price retracement partially driven by lighter SPUT spot market activity. The Sprott Physical Uranium Trust (AKA, SPUT, U.UN-T (C\$), U.U-T (US\$), not rated), which has closed at a discount to NAV in 17 of the last 20 trading sessions, managed to close just over par with NAV yesterday after a mid-day rally that saw the units close up more than 8% on the day, reversing the >8% discount-to-NAV posted on Tuesday's at close. SPUT took advantage of the recovery to return to inventory building for the first time this week, adding 100,000 lb U<sub>3</sub>O<sub>8</sub> yesterday. We expect SPUT to be more aggressive in the physical market when it trades at a premium to NAV, taking its demand cues from the market. As shown on the right, during the extended period where it traded primarily at a discount NAV (Nov. 18-Dec 14), uranium purchases were relatively small manifesting in coincident uranium spot price weakness.