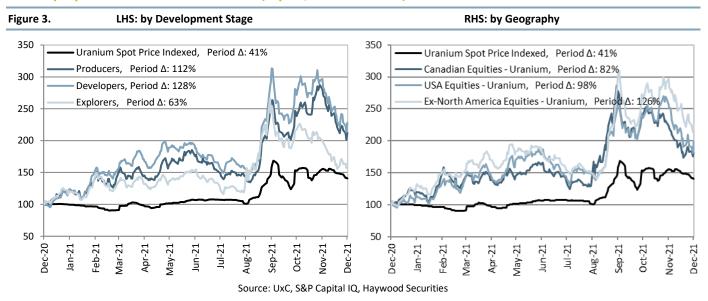

#### **Uranium Price Charts**

Source: UxC, Haywood Securities

# **Uranium Equity Relative Performance Charts (1-year, indexed to 100)**

Figure 4. Uranium Equities  $\beta eta$  to Uranium price, plus  $\beta_{equity/uranium}/\sigma_{equity}$ 

| ïcker                        | Company                                       | β <sub>uranium</sub> (Last 1-year, | $eta_{\sf uranium}/\sigma_{\sf equity}$ | Absolute Return<br>(%) | Rank<br>Beta | Rank               | Rank<br>Absolute | Composit<br>Score |
|------------------------------|-----------------------------------------------|------------------------------------|-----------------------------------------|------------------------|--------------|--------------------|------------------|-------------------|
| CVA (-LINIO LI               | Namba and Harmison Com                        | Weekly Simple Returns)             | 0.610                                   |                        |              | - uranium - equity | Return           |                   |
| SXV:UNO.H                    | Northern Uranium Corp.                        | 3.05<br>2.23                       | 9.619                                   | 31%                    | 1 2          | 16<br>5            | 57<br>60         | 36.5<br>32.5      |
| SX:92E                       | 92 Energy Limited                             | 1.99                               | 11.559                                  | (22%)                  | 3            | 3                  |                  |                   |
| SX:BMN<br>SX:ACB             | Bannerman Energy Ltd A-Cap Energy Limited     | 1.99                               | 11.981<br>8.565                         | 233%<br>167%           | 4            | 21                 | 19<br>31         | 11.0<br>26.0      |
| SX:ACE                       | Alligator Energy Limited                      | 1.95                               | 9.847                                   | 100%                   | 5            | 14                 | 42               | 28.0              |
| SX:TOE                       | Toro Energy Limited                           | 1.90                               | 10.688                                  | 196%                   | 6            | 9                  | 25               | 17.0              |
| SX:VMY                       | Vimy Resources Limited                        | 1.79                               | 11.055                                  | 206%                   | 7            | 6                  | 22               | 14.0              |
| SX:U.U                       | Sprott Physical Uranium Trust F               | 1.73                               | 21.619                                  | (73%)                  | 8            | 1                  | 65               | 33.0              |
| SX:PEN                       | Peninsula Energy Limited                      | 1.66                               | 11.889                                  | 161%                   | 9            | 4                  | 32               | 18.0              |
| SX:EL8                       | Elevate Uranium Ltd                           | 1.53                               | 10.178                                  | 111%                   | 10           | 12                 | 40               | 26.0              |
| SXV:URC                      | Uranium Royalty Corp.                         | 1.36                               | 9.269                                   | 342%                   | 11           | 17                 | 10               | 13.5              |
| SX:EME                       | Energy Metals Limited                         | 1.35                               | 7.625                                   | 79%                    | 12           | 29                 | 47               | 38.0              |
| SX:PDN                       | Paladin Energy Limited                        | 1.32                               | 10.079                                  | 483%                   | 13           | 13                 | 3                | 8.0               |
| SX:BOE                       | Boss Energy Limited                           | 1.31                               | 9.764                                   | 156%                   | 14           | 15                 | 33               | 24.0              |
| SX:LOT                       | Lotus Resources Limited                       | 1.27                               | 8.352                                   | 458%                   | 15           | 25                 | 5                | 15.0              |
| SXV:AAZ                      | Azincourt Energy Corp.                        | 1.27                               | 5.207                                   | (38%)                  | 16           | 48                 | 61               | 54.5              |
| SXV:SYH                      | Skyharbour Resources Ltd.                     | 1.27                               | 8.562                                   | 100%                   | 17           | 22                 | 42               | 32.0              |
| SX:FCU                       | Fission Uranium Corp.                         | 1.26                               | 8.764                                   | 418%                   | 18           | 20                 | 7                | 13.5              |
| SX:LAM                       | Laramide Resources Ltd.                       | 1.18                               | 9.080                                   | 170%                   | 19           | 18                 | 29               | 23.5              |
| SX:DYL                       | Deep Yellow Limited                           | 1.18                               | 10.356                                  | 180%                   | 20           | 11                 | 28               | 19.5              |
| SX:ERA                       | Energy Resources of Australia Li              | 1.17                               | 10.984                                  | 74%                    | 21           | 7                  | 49               | 28.0              |
| SX:AZZ                       | Azarga Uranium Corp.                          | 1.16                               | 10.396                                  | 214%                   | 22           | 10                 | 21               | 15.5              |
| SXV:GXU                      | GoviEx Uranium Inc.                           | 1.11                               | 7.409                                   | 128%                   | 23           | 33                 | 36               | 34.5              |
| SXV:FUU                      | Fission 3.0 Corp.                             | 1.10                               | 8.214                                   | 328%                   | 24           | 26                 | 12               | 19.0              |
| SX:FSY                       | Forsys Metals Corp.                           | 1.05                               | 7.480                                   | 127%                   | 25           | 31                 | 37               | 34.0              |
| SXV:ISO                      | IsoEnergy Ltd.                                | 1.05                               | 6.818                                   | 328%                   | 26           | 38                 | 13               | 25.5              |
| IS:UEC                       | Uranium Energy Corp.                          | 1.00                               | 8.467                                   | 1040%                  | 27           | 23                 | 1                | 12.0              |
| SX:URE                       | Ur-Energy Inc.                                | 0.99                               | 8.422                                   | 86%                    | 28           | 24                 | 46               | 35.0              |
| SXV:CVV                      | CanAlaska Uranium Ltd.                        | 0.99                               | 6.859                                   | 142%                   | 29           | 37                 | 34               | 35.5              |
| SX:GTR                       | GTI Resources Limited                         | 0.98                               | 9.032                                   | 130%                   | 30           | 19                 | 35               | 27.0              |
| JS:UUUU                      | Energy Fuels Inc.                             | 0.97                               | 8.137                                   | 465%                   | 31           | 28                 | 4                | 16.0              |
| SX:MGA                       | Mega Uranium Ltd.                             | 0.91                               | 7.530                                   | 300%                   | 32           | 30                 | 15               | 22.5              |
| SX:DEV                       | DevEx Resources Limited                       | 0.88                               | 6.003                                   | 193%                   | 33           | 43                 | 26               | 34.5              |
| SXV:AEC                      | Anfield Energy Inc.                           | 0.84                               | 6.300                                   | 68%                    | 34           | 41                 | 51               | 46.0              |
| SE:KAP                       | JSC National Atomic Company K                 |                                    | 10.889                                  | 250%                   | 35           | 8                  | 17               | 12.5              |
| SXV:FIND                     | Baselode Energy Corp.                         | 0.81                               | 6.037                                   | 57%                    | 36           | 42                 | 53               | 47.5              |
| SXV:EU                       | enCore Energy Corp.                           | 0.81                               | 6.940                                   | 53%                    | 37           | 35                 | 54               | 44.5              |
| SX:DML                       | Denison Mines Corp.                           | 0.80                               | 5.818                                   | 334%                   | 38           | 45                 | 11               | 28.0              |
| IM:YCA                       | Yellow Cake plc                               | 0.77                               | 12.695                                  | (56%)                  | 39           | 2                  | 62               | 32.0              |
| SXV:FMC                      | Forum Energy Metals Corp.                     | 0.77                               | 5.897                                   | 198%                   | 40           | 44                 | 24               | 34.0              |
| SXV:PTU                      | Purepoint Uranium Group Inc.                  | 0.75                               | 5.233                                   | 100%                   | 41           | 47                 | 42               | 44.5              |
| Q278113163                   | Western Uranium & Vanadium                    |                                    | 4.918                                   | 406%                   | 42           | 51                 | 9                | 30.0              |
| SX:NXE                       | NexGen Energy Ltd.                            | 0.72                               | 7.014                                   | 411%                   | 43           | 34                 | 8                | 21.0              |
| SXV:CUR                      | Consolidated Uranium Inc.                     | 0.71                               | 6.874                                   | 269%                   | 44           | 36                 | 16               | 26.0              |
| SXV:VO                       | ValOre Metals Corp.                           | 0.68                               | 8.200                                   | 437%                   | 45           | 27                 | 6                | 16.5              |
| SX:CXU                       | Cauldron Energy Limited                       | 0.65                               | 6.383                                   | 75%                    | 46           | 39                 | 48               | 43.5              |
| SX:GLO                       | Global Atomic Corporation                     | 0.64                               | 6.365                                   | 205%                   | 47           | 40                 | 23               | 31.5              |
| SXV:BSK                      | Blue Sky Uranium Corp.                        | 0.59                               | 5.170                                   | 93%                    | 48           | 49                 | 45               | 47.0              |
| SXV:STND                     | Standard Uranium Ltd.                         | 0.56                               | 5.007                                   | 114%                   | 49           | 50                 | 39               | 44.5              |
| SX:CCO                       | Cameco Corporation                            | 0.56                               | 7.448                                   | 188%                   | 50           | 32                 | 27               | 29.5              |
| SXV:IZZ                      | International Prospect Venture                |                                    | 3.492                                   | 63%                    | 51           | 55                 | 52               | 53.5              |
| SXV:AVU                      | Avrupa Minerals Ltd.                          | 0.52                               | 5.314                                   | 24%                    | 52           | 46                 | 58               | 52.0              |
| SX:UEX                       | UEX Corporation                               | 0.50                               | 3.811                                   | 170%                   | 53           | 53                 | 30               | 41.5              |
| SX:BKY                       | Berkeley Energia Limited                      | 0.46                               | 4.318                                   | 238%                   | 54           | 52                 | 18               | 35.0              |
| SXV:AZM                      | Azimut Exploration Inc.                       | 0.43                               | 3.261                                   | 46%                    | 55           | 58                 | 55               | 56.5              |
| SXV:VEC                      | Vanadian Energy Corp.                         | 0.39                               | 2.766                                   | (68%)                  | 56           | 59                 | 64               | 61.5              |
| SX:GMX                       | Globex Mining Enterprises Inc.                | 0.37                               | 3.455                                   | 125%                   | 57           | 56                 | 38               | 47.0              |
| SXV:AL                       | ALX Resources Corp.                           | 0.36                               | 3.408                                   | (61%)                  | 58           | 57                 | 63               | 60.0              |
| SXV:AL                       | Eros Resources Corp.                          | 0.33                               | 3.789                                   | 303%                   | 59           | 54                 | 14               | 34.0              |
| SXV:ERC                      | Aurania Resources Ltd.                        | 0.33                               | 2.726                                   | 109%                   | 60           | 60                 | 41               | 50.5              |
| NSX:API                      | Appia Rare Earths & Uranium Co                |                                    | 1.333                                   | 69%                    | 61           | 61                 | 50               | 55.5              |
|                              | Uravan Minerals Inc.                          | 0.19                               | 0.210                                   | 940%                   | 62           | 64                 | 2                | 33.0              |
| SX\/·LI\/N                   |                                               |                                    | 0.210                                   | J4U/0                  | UZ           | 04                 | _                | 33.0              |
| SXV:UVN<br>SXV:II            |                                               |                                    | 0.762                                   | 217%                   | 63           | 62                 | 20               | /11 O             |
| SXV:UVN<br>SXV:LI<br>SXV:XTT | American Lithium Corp. X-Terra Resources Inc. | 0.12                               | 0.768<br>0.703                          | 217%<br>20%            | 63<br>64     | 62<br>63           | 20<br>59         | 41.0<br>61.0      |