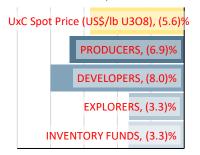

UxC U<sub>3</sub>O<sub>8</sub> Prices (USD per pound) SPOT (1-day Δ): \$42.70 (-0.7%) (1-week Δ): (-4.6%) (1-month Δ): (-9.1%)

3-year (1-week Δ): \$44.00 (-2.2%) 5-year (1-week Δ): \$45.00 (-2.2%) LT (@Nov 29<sup>th</sup>, 1-mth Δ): \$41.00 (unch.)