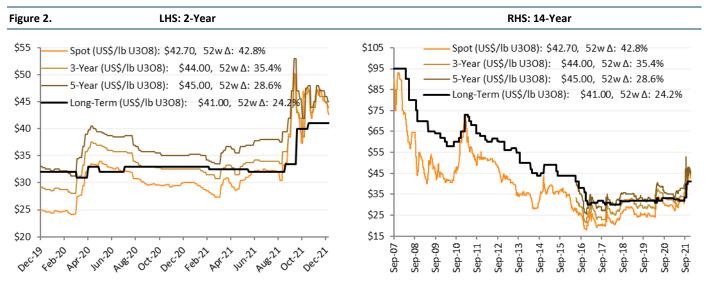

UxC U<sub>3</sub>O<sub>8</sub> Prices (USD per pound) SPOT (1-day Δ): \$42.70 (-0.7%) (1-week Δ): (-4.6%) (1-month Δ): (-9.1%)

3-year (1-week Δ): \$44.00 (-2.2%) 5-year (1-week Δ): \$45.00 (-2.2%) LT (@Nov 29<sup>th</sup>, 1-mth Δ): \$41.00 (unch.)

<sup>\*</sup> UxC Spot Price published daily, 3y, 5y pricing published weekly on Monday. UxC Long-Term price published last Monday of month.

(10.0)% (8.0)% (6.0)% (4.0)% (2.0)% 0.0% Source: UxC, CapitallQ, Haywood