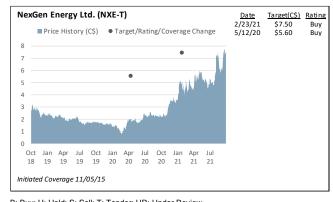

# **Uranium Sector Top Picks & Covered Names**

NexGen (NXE-T, Rating: BUY, Target: \$7.50)

Our Take: NXE remains a top pick in the uranium space due to the disruptive potential of the Arrow deposit, with its massive scale and strong economics. Link to Most Recent Report

- Top Asset: We view the Arrow deposit as 'the best undeveloped uranium asset globally and highly strategic'. The February 2021 Feasibility Study outlined a >21 Mlb U₃O₂ per year, 10-year mine operation with an after-tax NPV₂¾ of \$3.47B at US\$50/lb uranium.
- Take-out Candidate: We believe that it is critical for major producers to control this deposit because of its disruptive potential and
  that this is the strategic key to preserving the value of existing deposits and maintaining the ability to affect price with output decisions.
- Ultra Low-Cost: The Feb. 2021 Arrow Feasibility Study suggests cash operating costs of US\$5.69/lb vs. a current UxC term price of US\$32.50/lb, implying an industry leading margin for a tier 1 scale operation.
- Catalysts: H2/2021 results of field programs, including a return to exploration. H2/2021 submission of Environmental Impact Statement and Licensing application.
- Cash of \$220 million