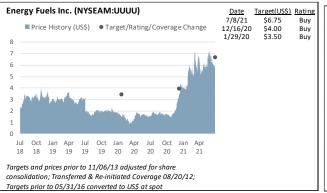

#### **Other Covered Names**

- ♦ Azarga Uranium Corp. (AZZ-T) Rating: Tender, (last report)
- Energy Fuels Inc. (EFR-T, UUUU-US) Rating: Buy; Target: US\$6.75 Target (last report)
- IsoEnergy. (ISO-V) Rating: Buy; Target: \$7.00 (<u>last report</u>)